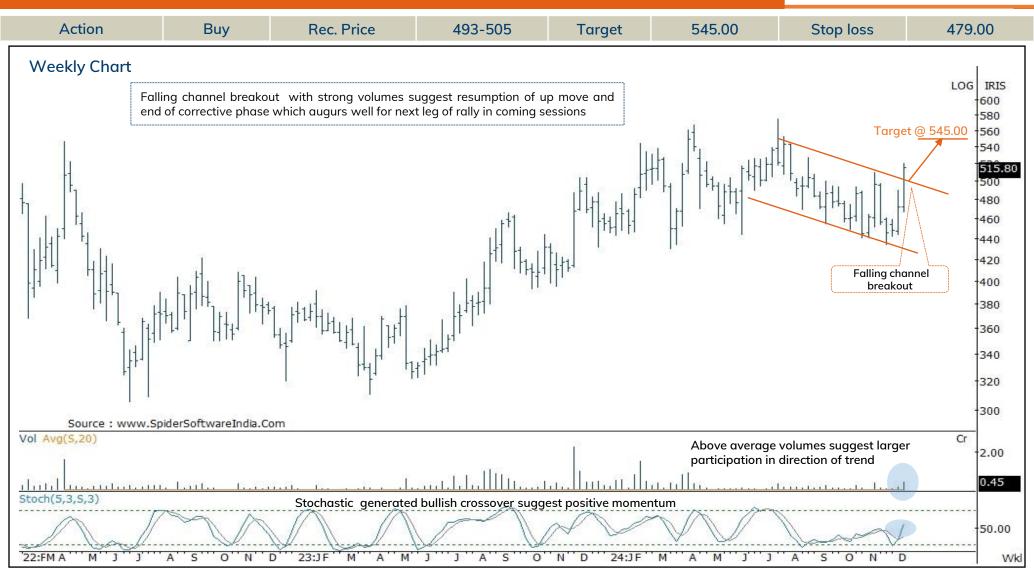

### Latent View (LATVIE): Falling channel breakout Duration: 14 Days

Recommended on I-click to gain on 11th December 2024 at 10:22

Source: Spider Software, ICICI Direct Research