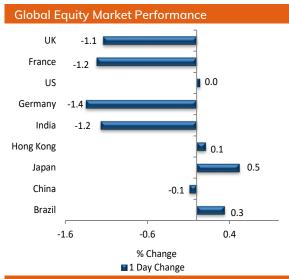

|
| Stoploss                | 52052         |
|                         |               |

Source: Bloomberg, Spider, ICICI Direct Research

### Wipro (WIPRO)

**Duration: Intraday** 





Source: Spider Software, ICICI Direct Research

December 20, 2024

### DLF(DLFLIM)

#### **Duration: Intraday**





Source: Spider Software, ICICI Direct Research

December 20, 2024

### RCF(RCF): Falling channel breakout

Duration: 14 Days



Recommended on I-click to gain on 17<sup>th</sup> December 2024 at 9:38



Source: Spider Software, ICICI Direct Research

December 20, 2024

### Latent View (LATVIE): Falling channel breakout Duration: 14 Days



Recommended on I-click to gain on 11th December 2024 at 10:22



Source: Spider Software, ICICI Direct Research

### Market Activity Report







#### Fund Flow activity of last 5 session(Provisional data)







| Scrip Name           | Trend    | Close    | S1    | S2    | S3    | R1    | R2    | R3    |
|----------------------|----------|----------|-------|-------|-------|-------|-------|-------|
| NIFTY 50             | Negative | 23951.7  | 23879 | 23807 | 23745 | 24014 | 24077 | 24148 |
| S&P BSE SENSEX INDEX | Negative | 79218.05 | 78986 | 78755 | 78490 | 79482 | 79747 | 79978 |
| NIFTY BANK           | Negative | 51575.7  | 51296 | 51017 | 50770 | 51822 | 52069 | 52348 |
| NIFTY 50 FUTURES     | Negative | 24021.5  | 23928 | 23835 | 23749 | 24107 | 24193 | 24287 |
| NIFTY BANK FUTURES   | Negative | 51763.4  | 51464 | 51166 | 50932 | 51996 | 52230 | 52528 |
| AARTI INDUS LTD      | Negative | 415.5    | 414   | 411   | 4