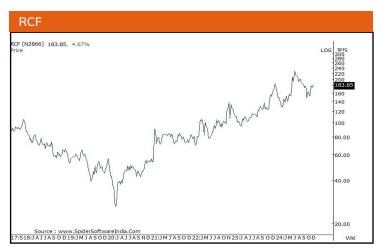

Intraday Index recommendations are for current month futures. Remaining all recommendations are in cash segment

| Open recommendations |             |               |        |                  |        |          |          |  |  |  |  |
|----------------------|-------------|---------------|--------|------------------|--------|----------|----------|--|--|--|--|
| Date                 | Scrip       | I-Direct Code | Action | Initiation Range | Target | Stoploss | Duration |  |  |  |  |
| 11-Dec-24            | Latent view | LATVIE        | Buy    | 493-505          | 545    | 479.00   | 14 Days  |  |  |  |  |
| 17-Dec-24            | RCF         | RCF           | Buy    | 179-183          | 197    | 172.50   | 14 Days  |  |  |  |  |

### RCF(RCF): Falling channel breakout

Duration: 14 Days

Recommended on I-click to gain on 17<sup>th</sup> December 2024 at 9:38

Source: Spider Software, ICICI Direct Research

December 20, 2024