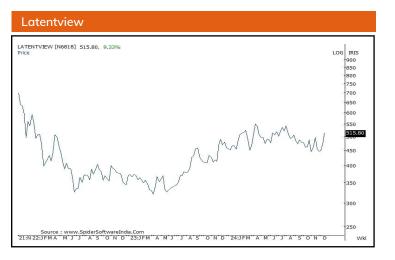

Intraday Index recommendations are for current month futures. Remaining all recommendations are in cash segment

| Open recommendations |             |               |        |                  |        |          |          |  |  |  |  |
|----------------------|-------------|---------------|--------|------------------|--------|----------|----------|--|--|--|--|
| Date                 | Scrip       | I-Direct Code | Action | Initiation Range | Target | Stoploss | Duration |  |  |  |  |
| 11-Dec-24            | Latent view | LATVIE        | Buy    | 493-505          | 545    | 479.00   | 14 Days  |  |  |  |  |
| 17-Dec-24            | RCF         | RCF           | Buy    | 179-183          | 197    | 172.50   | 14 Days  |  |  |  |  |

### Latent View (LATVIE): Falling channel breakout Duration: 14 Days

Recommended on I-click to gain on 11th December 2024 at 10:22

Source: Spider Software, ICICI Direct Research