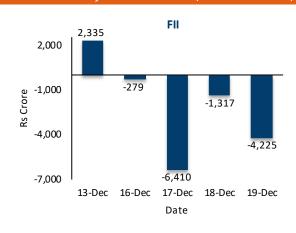

#### Fund Flow activity of last 5 session(Provisional data)

| Scrip Name           | Trend    | Close    | S1    | S2    | S3    | R1    | R2    | R3    |
|----------------------|----------|----------|-------|-------|-------|-------|-------|-------|
| NIFTY 50             | Negative | 23951.7  | 23879 | 23807 | 23745 | 24014 | 24077 | 24148 |
| S&P BSE SENSEX INDEX | Negative | 79218.05 | 78986 | 78755 | 78490 | 79482 | 79747 | 79978 |
| NIFTY BANK           | Negative | 51575.7  | 51296 | 51017 | 50770 | 51822 | 52069 | 52348 |
| NIFTY 50 FUTURES     | Negative | 24021.5  | 23928 | 23835 | 23749 | 24107 | 24193 | 24287 |
| NIFTY BANK FUTURES   | Negative | 51763.4  | 51464 | 51166 | 50932 | 51996 | 52230 | 52528 |
| AARTI INDUS LTD      | Negative | 415.5    | 414   | 411   | 409   | 419   | 421   | 424   |
| ABB INDIA LTD        | Negative | 7351.9   | 7252  | 7151  | 6967  | 7537  | 7721  | 7822  |
| ABBOTT INDIA LTD     | Positive | 29053.85 | 28248 | 27442 | 26944 | 29552 | 30050 | 30856 |
| ABCAPITAL            | Negative | 190.65   | 187   | 184   | 182   | 192   | 194   | 197   |
| ACC LTD              | Negative | 2115.35  | 2103  | 2091  | 2079  | 2126  | 2137  | 2149  |
| ADANI ENERGY         | Negative | 796      | 779   | 760   | 749   | 808   | 818   | 837   |
| ADANI ENTERPRISE     | Negative | 2419.35  | 2400  | 2380  | 2363  | 2437  | 2454  | 2474  |
| ADANI GREEN          | Negative | 1073.65  | 1056  | 1039  | 1015  | 1097  | 1121  | 1138  |
| ADANI PORTS AND      | Negative | 1205     | 1191  | 1176  | 1167  | 1215  | 1224  | 1239  |
| ADITYA BIRLA FAS     | Negative | 290.3    | 284   | 278   | 273   | 294   | 298   | 304   |
| ALKEM LABORATORI     | Neutral  | 5494.25  | 5421  | 5349  | 5297  | 5545  | 5597  | 5669  |
| AMBUJA CEMENTS       | Negative | 563.3    | 556   | 549   | 545   | 566   | 571   | 577   |
| ANGELONE             | Negative | 3045.3   | 3001  | 2956  | 2893  | 3109  | 3172  | 3217  |
| APLAPOLLO            | Negative | 1583.15  | 1560  | 1538  | 1524  | 1596  | 1610  | 1632  |
| APOLLO HOSPITALS     | Neutral  | 7312.9   | 7197  | 7079  | 7021  | 7373  | 7431  | 7548  |
| APOLLO TYRES LTD     | Negative | 530      | 523   | 516   | 512   | 534   | 538   | 545   |
| ASHOK LEYLAND        | Negative | 219.22   | 216   | 213   | 210   | 222   | 225   | 228   |
| ASIAN PAINTS LTD     | Negative | 2291.85  | 2263  | 2234  | 2203  | 2323  | 2354  | 2382  |
| ASTRAL LTD           | Negative | 1782.3   | 1765  | 1747  | 1730  | 1800  | 1817  | 1835  |
| ATGL                 | Negative | 697.25   | 688   | 679   | 673   | 704   | 711   | 720   |
| ATUL LTD             | Neutral  | 7405.5   | 7274  | 7141  | 7067  | 7481  | 7555  | 7688  |
| AU SMALL FINANCE     | Negative | 548.7    | 541   | 534   | 527   | 555   | 562   | 569   |
| AUROBINDO PHARMA     | Positive | 1254.7   | 1232  | 1210  | 1189  | 1275  | 1296  | 1318  |
| AXIS BANK LTD        | Negative | 1108.9   | 1101  | 1092  | 1083  | 1119  | 1128  | 1137  |
| BAJAJ AUTO LTD       | Negative | 8982.65  | 8829  | 8676  | 8589  | 9069  | 9156  | 9310  |
| BAJAJ FINANCE LT     | Negative | 6918.55  | 6864  | 6807  | 6727  | 7000  | 7081  | 7137  |
|                      |          |          |       |       |       |       |       |       |