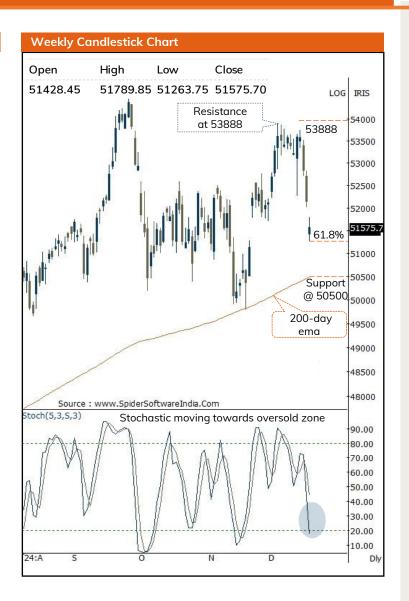

#### **Technical Outlook:**

- The Bank Nifty witnessed a gap down opening (52010-51428), but the fall was soon arrested as the index observed supportive efforts from 61.8% retracement of recent up move (49787-53888) where it witnessed some part of recovery. Bank Nifty made a high wave candle carrying lower highlow, indicating high volatility amid corrective bias. The index also filled the break away gap that was observed between 51271-51774 mark on 25th November 2024.
- Key point to highlight is that, past ten sessions 2600 points correction hauled daily stochastic oscillator in oversold territory, indicating impending pullback. However, to pause the ongoing corrective phase index need to decisively close above previous sessions high. Failure to do so would lead to extended correction wherein next key support is placed at 50500 mark. Meanwhile, on the upside the previous swing high of 53888 would continue to act as immediate resistance.
- Structurally, the index is witnessing slower pace of retracement as over past 10 sessions index has retraced 61.8% of preceding 10 sessions up move (49787-53888). We believe that the ongoing retracement will make market healthy and form a higher base, paving the way for a fresh up-move once it concludes.
- Mirroring the benchmark index, the PSU Bank index opened gap down extending the retracement from the previous session. However, It encountered support near the previous 200-day EMA coinciding with 50% retracement and witnessed recovery from the lower level, thus outperforming the benchmark index.

| BankNifty |          |         |         |
|-----------|----------|---------|---------|
| Indices   | Close    | 9       | Change% |
| BankNifty | 51575.70 | -563.85 | -1.08   |

| BankNifty Technical Picture(Spot levels |             |            |  |  |  |  |  |  |  |
|-----------------------------------------|-------------|------------|--|--|--|--|--|--|--|
|                                         | Intraday    | Short term |  |  |  |  |  |  |  |
| Trend                                   | Ţ           | 1          |  |  |  |  |  |  |  |
| Support                                 | 51380-51220 | 50500      |  |  |  |  |  |  |  |
| Resistance                              | 51850-52030 | 53888      |  |  |  |  |  |  |  |
| 20 day EMA                              |             | 52592      |  |  |  |  |  |  |  |
| 200 day                                 |             | 50431      |  |  |  |  |  |  |  |
| EMA                                     |             | 20.02      |  |  |  |  |  |  |  |