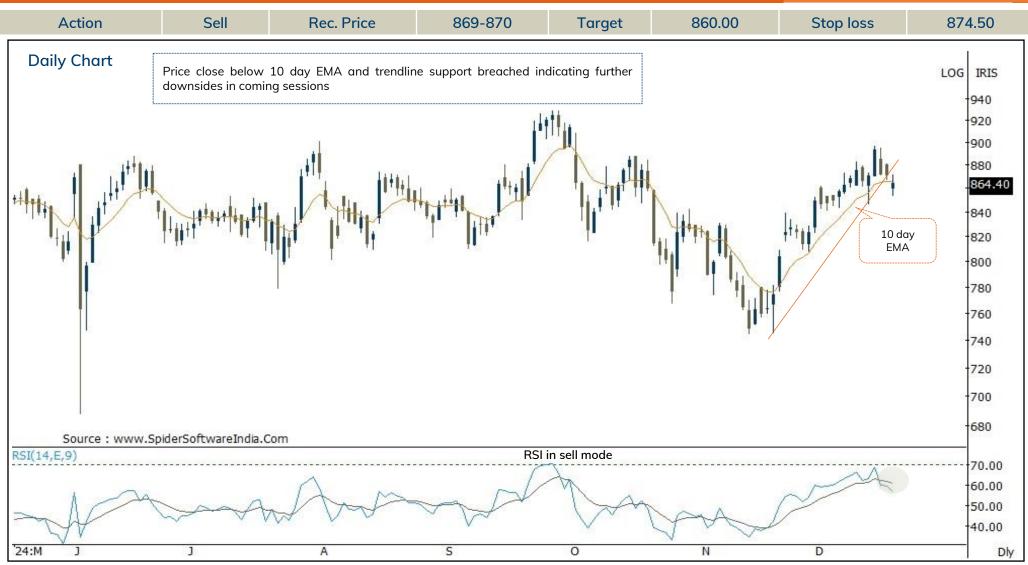

### Momentum Picks

| New recommend | ations |               |        |                  |               |          |          |
|---------------|--------|---------------|--------|------------------|---------------|----------|----------|
| Date          | Scrip  | I-Direct Code | Action | Initiation Range | Target        | Stoploss | Duration |
| 20-Dec-24     | Nifty  | Nifty         | Sell   | 24066-24098      | 24032/23980.0 | 24135.00 | Intraday |
| 20-Dec-24     | Wipro  | WIPRO         | Buy    | 309.50-310.50    | 313.5         | 307.90   | Intraday |
| 20-Dec-24     | DLF    | DLF           | Sell   | 869-870          | 860           | 874.50   | Intraday |
|               |        |               |        |                  |               |          |          |

### DLF(DLFLIM)

#### **Duration: Intraday**

Source: Spider Software, ICICI Direct Research

December 20, 2024