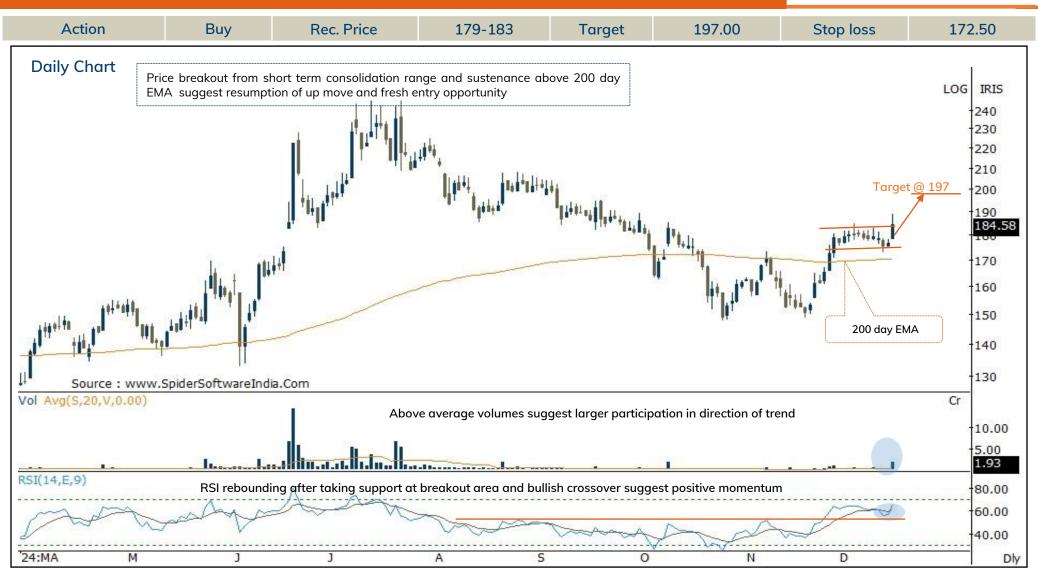

### RCF(RCF): Falling channel breakout

Duration: 14 Days

Recommended on I-click to gain on 17<sup>th</sup> December 2024 at 9:38

Source: Spider Software, ICICI Direct Research

December 20, 2024