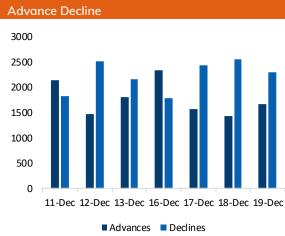

|
| Stoploss                | 52052         |
|                         |               |

Source: Bloomberg, Spider, ICICI Direct Research

### Wipro (WIPRO)

**Duration: Intraday** 





Source: Spider Software, ICICI Direct Research

December 20, 2024

### DLF(DLFLIM)

#### **Duration: Intraday**





Source: Spider Software, ICICI Direct Research

December 20, 2024

### RCF(RCF): Falling channel breakout

Duration: 14 Days



Recommended on I-click to gain on 17<sup>th</sup> December 2024 at 9:38



Source: Spider Software, ICICI Direct Research

December 20, 2024

### Latent View (LATVIE): Falling channel breakout Duration: 14 Days



Recommended on I-click to gain on 11th December 2024 at 10:22



Source: Spider Software, ICICI Direct Research

### Market Activity Report







#### Fund Flow activity of last 5 session(Provisional data)







| Scrip Name           | Trend    | Close    | S1    | S2    | S3    | R1    | R2    | R3    |
|----------------------|----------|----------|-------|-------|-------|-------|-------|-------|
| NIFTY 50             | Negative | 23951.7  | 23879 | 23807 | 23745 | 24014 | 24077 | 24148 |
| S&P BSE SENSEX INDEX | Negative | 79218.05 | 78986 | 78755 | 78490 | 79482 | 79747 | 79978 |
| NIFTY BANK           | Negative | 51575.7  | 51296 | 51017 | 50770 | 51822 | 52069 | 52348 |
| NIFTY 50 FUTURES     | Negative | 24021.5  | 23928 | 23835 | 23749 | 24107 | 24193 | 24287 |
| NIFTY BANK FUTURES   | Negative | 51763.4  | 51464 | 51166 | 50932 | 51996 | 52230 | 52528 |
| AARTI INDUS LTD      | Negative | 415.5    | 414   | 411   | 409