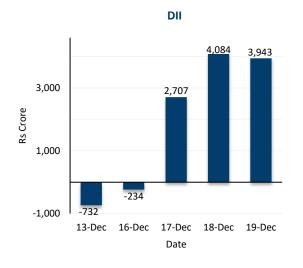

#### Fund Flow activity of last 5 session(Provisional data)

| Scrip Name           | Trend    | Close    | S1    | S2    | S3    | R1    | R2    | R3    |
|----------------------|----------|----------|-------|-------|-------|-------|-------|-------|
| NIFTY 50             | Negative | 23951.7  | 23879 | 23807 | 23745 | 24014 | 24077 | 24148 |
| S&P BSE SENSEX INDEX | Negative | 79218.05 | 78986 | 78755 | 78490 | 79482 | 79747 | 79978 |
| NIFTY BANK           | Negative | 51575.7  | 51296 | 51017 | 50770 | 51822 | 52069 | 52348 |
| NIFTY 50 FUTURES     | Negative | 24021.5  | 23928 | 23835 | 23749 | 24107 | 24193 | 24287 |
| NIFTY BANK FUTURES   | Negative | 51763.4  | 51464 | 51166 | 50932 | 51996 | 52230 | 52528 |
| AARTI INDUS LTD      | Negative | 415.5    | 414   | 411   | 409   | 419   | 421   | 424   |
| ABB INDIA LTD        | Negative | 7351.9   | 7252  | 7151  | 6967  | 7537  | 7721  | 7822  |
| ABBOTT INDIA LTD     | Positive | 29053.85 | 28248 | 27442 | 26944 | 29552 | 30050 | 30856 |
| ABCAPITAL            | Negative | 190.65   | 187   | 184   | 182   | 192   | 194   | 197   |
| ACC LTD              | Negative | 2115.35  | 2103  | 2091  | 2079  | 2126  | 2137  | 2149  |
| ADANI ENERGY         | Negative | 796      | 779   | 760   | 749   | 808   | 818   | 837   |
| ADANI ENTERPRISE     | Negative | 2419.35  | 2400  | 2380  | 2363  | 2437  | 2454  | 2474  |
| ADANI GREEN          | Negative | 1073.65  | 1056  | 1039  | 1015  | 1097  | 1121  | 1138  |
| ADANI PORTS AND      | Negative | 1205     | 1191  | 1176  | 1167  | 1215  | 1224  | 1239  |
| ADITYA BIRLA FAS     | Negative | 290.3    | 284   | 278   | 273   | 294   | 298   | 304   |
| ALKEM LABORATORI     | Neutral  | 5494.25  | 5421  | 5349  | 5297  | 5545  | 5597  | 5669  |
| AMBUJA CEMENTS       | Negative | 563.3    | 556   | 549   | 545   | 566   | 571   | 577   |
| ANGELONE             | Negative | 3045.3   | 3001  | 2956  | 2893  | 3109  | 3172  | 3217  |
| APLAPOLLO            | Negative | 1583.15  | 1560  | 1538  | 1524  | 1596  | 1610  | 1632  |
| APOLLO HOSPITALS     | Neutral  | 7312.9   | 7197  | 7079  | 7021  | 7373  | 7431  | 7548  |
| APOLLO TYRES LTD     | Negative | 530      | 523   | 516   | 512   | 534   | 538   | 545   |
| ASHOK LEYLAND        | Negative | 219.22   | 216   | 213   | 210   | 222   | 225   | 228   |
| ASIAN PAINTS LTD     | Negative | 2291.85  | 2263  | 2234  | 2203  | 2323  | 2354  | 2382  |
| ASTRAL LTD           | Negative | 1782.3   | 1765  | 1747  | 1730  | 1800  | 1817  | 1835  |
| ATGL                 | Negative | 697.25   | 688   | 679   | 673   | 704   | 711   | 720   |
| ATUL LTD             | Neutral  | 7405.5   | 7274  | 7141  | 7067  | 7481  | 7555  | 7688  |
| AU SMALL FINANCE     | Negative | 548.7    | 541   | 534   | 527   | 555   | 562   | 569   |
| AUROBINDO PHARMA     | Positive | 1254.7   | 1232  | 1210  | 1189  | 1275  | 1296  | 1318  |
| AXIS BANK LTD        | Negative | 1108.9   | 1101  | 1092  | 1083  | 1119  | 1128  | 1137  |
| BAJAJ AUTO LTD       | Negative | 8982.65  | 8829  | 8676  | 8589  | 9069  | 9156  | 9310  |
| BAJAJ FINANCE LT     | Negative | 6918.55  | 6864  | 6807  | 6727  | 7000  | 7081  | 7137  |
|                      |          |          |       |       |       |       |       |       |