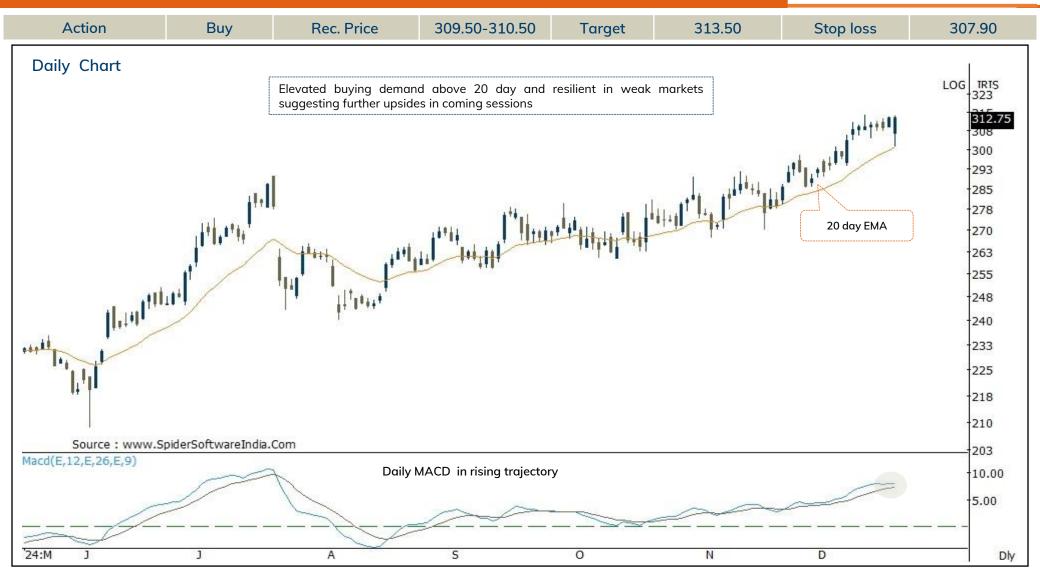

### Momentum Picks

| New recommend | ations |               |        |                  |               |          |          |
|---------------|--------|---------------|--------|------------------|---------------|----------|----------|
| Date          | Scrip  | I-Direct Code | Action | Initiation Range | Target        | Stoploss | Duration |
| 20-Dec-24     | Nifty  | Nifty         | Sell   | 24066-24098      | 24032/23980.0 | 24135.00 | Intraday |
| 20-Dec-24     | Wipro  | WIPRO         | Buy    | 309.50-310.50    | 313.5         | 307.90   | Intraday |
| 20-Dec-24     | DLF    | DLF           | Sell   | 869-870          | 860           | 874.50   | Intraday |
|               |        |               |        |                  |               |          |          |

### Wipro (WIPRO)

**Duration: Intraday** 

Source: Spider Software, ICICI Direct Research

December 20, 2024