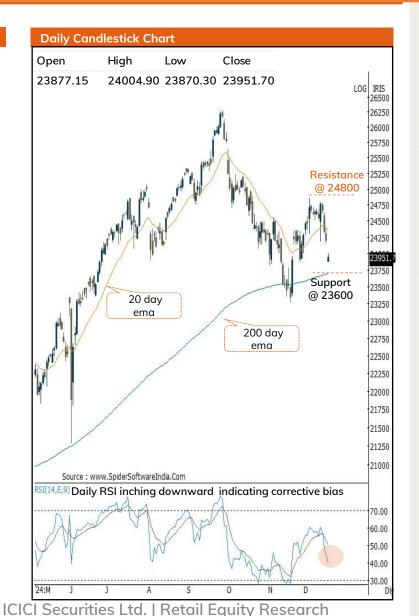

#### **Technical Outlook:**

- The index witnessed a gap down opening (24150-24005). However, supportive efforts from 61.8% retracement of recent up move (23263-24858) helped index to recover some of its early losses as it recovered 135 points from day's low. As a result, daily price action formed a small bull candle carrying bearish gap above it, indicating extended correction on the breach of key support of 24200 mark. In the process, daily stochastic entered oversold territory after ~1000 points decline.
- Going ahead, follow through strength above previous sessions high on a closing basis would be required to pause the ongoing downward momentum. Else continuation of corrective bias wherein immediate support is placed at 23600. Meanwhile, on the upside, 24800 would continue to act as immediate resistance
- Structurally, the index is undergoing slower pace of retracement as over past ten sessions it has retraced 61.80% of preceding ten sessions rally, highlighting robust price structure. Hence, we expect index to consolidate in the broader range of 23600-24800 zone wherein stock specific action would prevail. Our view is based on following observations:
- a) Despite gap down opening Nifty IT index managed to hold on to the initial lows and recovered some of intraday losses while sustaining in the vicinity of All Time High while Bank Nifty has been witnessing slower pace of retracement, highlighting robust price structure. Cumulatively both sector carries 50% weightage in Nifty
- b) Ratio chart of Nifty 500 / Nifty 100 has been inching upward after recording breakout from 6 months consolidation, suggesting broader market to relatively outperform going ahead.
- The formation of higher peak and trough signifies uptrend is intact that makes us retain support base at 23600 levels as it is confluence
- •a) 80% retracement of current rally (23263-24857) at 23580
- •b) 200 days EMA placed at 23690

#### Nifty Technical Picture(Spot levels)

Small cap Index 19133.10

Midcap Index

GIFT Niftv

|            | Intraday    | Short term |
|------------|-------------|------------|
| Trend      | Ţ           | Ţ          |
| Support    | 23850-23790 | 23600      |
| Resistance | 23990-24050 | 24800      |
| 20 day EMA |             | 24358      |
| 200 day    |             | 23692      |
| EMA        |             | 23092      |